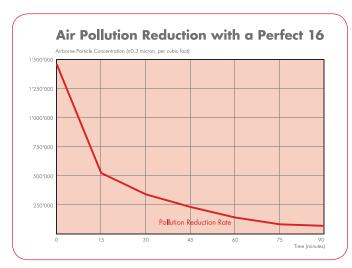

### Real Homes - Real Results

What difference will the Perfect 16 make in your home? Take a look at the results achieved in this old home built in 1928. It is hillside property in Los Angeles, a city known for its poor air quality. Indoor air quality specialists used advanced laser particle counters to measure the home's indoor air quality before and after the installation. The instruments recorded the microscopic airborne pollution particles in the home including dust, mold, pollen, bacteria, and other irritants.

This home's air quality was improved by over 95% within 90 minutes of installation, and that's a typical result.

Location: Los Angeles County, California | Home size: 2'300 sq.ft (two story). Date: June 24, 2006 | HVAC System airflow: 1200 cfm Air Cleaning: Perfect 16 ID-2225

Before the installation the air pollution levels throughout the home were at approximately 1.5 million particles per cubic foot. After the Perfect16 was installed, the air quality was improved by over 90% in just 60 minutes. After 90 minutes, air quality was improved by over 95%. The home went from an unhealthy indoor environment to one of America's cleanest homes in just an hour and a half. These are real results achieved in real homes, the kind of results you can expect when your Perfect 16 is installed.