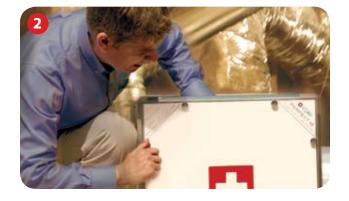

### **Seamless Integration**

Unlike other air cleaning systems, the Perfect 16 is seamlessly retrofitted into your home's existing heating and/or air conditioning system. It cleans 100% of the air in your home. No partial cleaning or limited bypass installation.

Air is drawn through your home's return grill typically located in a common area such as a hallway, then filtered through pleated micro-fiber filtration panels. This traps harmful micro-particles each and every time the air circulates through the system.

Purified air goes through your central air handling unit where it is distributed to every corner of your home. The air in your house gets filtered through this system up to 125 times per day. The Perfect 16 continuously cleans and purifies the air to transform your house into a healthy home.