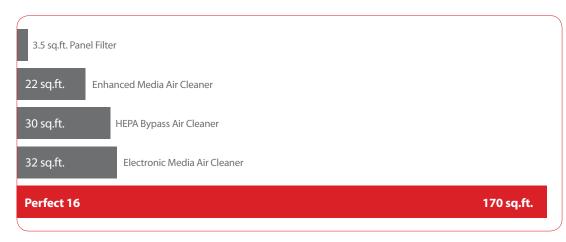

### The Perfect 16 Delivers up to 50

### The Secret is the Revolutionary V2 Design

The V2 Difference: Perfect 16's revolutionary V2 design

Most air filters have a single flat surface that fits squarely into the housing of the system. The Perfect 16's filters are placed in a double "V" shape. The V2 design allows the Perfect 16 to use over 170 square feet of filter media. This is up to 50 times more filtration material than that of ordinary filtration systems. The additional surface area creates higher filtration efficiency, while allowing more air to pass through the system. A truly innovative design with substantially increased collection area provides superior filtration power over ordinary filtration systems.

### More Collection Area Provides Better Filtration