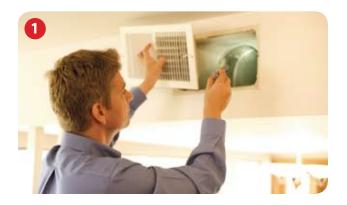

#### **Step 1: Pre-Installation Evaluation**

IQAir arranges the pre-installation home evaluation with you and our local IQAir Authorized Installer. The IQAir Authorized Installer inspects your home's HVAC system for compatibility and tonnage to determine which Perfect 16 model(s) you'll need. Larger homes (over 2,500 square feet) usually have more than one HVAC system.

#### **Step 2: System Installation**

Upon completed evaluation, the necessary unit(s) will be delivered directly to the IQAir Authorized Installer. An appointment to install is arranged at your convenience by an IQAir team member. 24 hours prior to your scheduled install, we'll confirm the appointment. The IQAir Authorized Installer will place the Perfect 16(s) into your home's HVAC system(s). In less than a day, your Perfect 16 is up and running, transforming your house into a healthy home.

#### **Step 3: Post-Installation Testing and Verification**

After the IQAir authorized installation, your system will be tested and verified with an advanced laser particle counter. The system performance will be detailed in a personalized owner's certificate. Within one hour after installation, the Perfect 16 provides at least 10 times cleaner air – guaranteed!