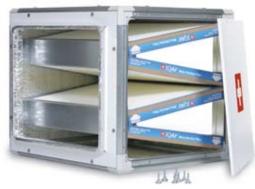

### **Seamless Integration**

Unlike other air cleaning systems, the Perfect 16 is seamlessly retrofitted into your home's existing heating and/or air conditioning system. It cleans 100% of the air in your home. No partial cleaning or limited bypass installation.

Air is drawn through your home's return grill typically located in a common area such as a hallway, then filtered through pleated micro-fiber filtration panels. This traps harmful micro-particles each and every time the air circulates through the system.

Purified air goes through your central air handling unit where it is distributed to every corner of your home. The air in your house gets filtered through this system up to 125 times per day. The Perfect 16 continuously cleans and purifies the air to transform your house into a healthy home.